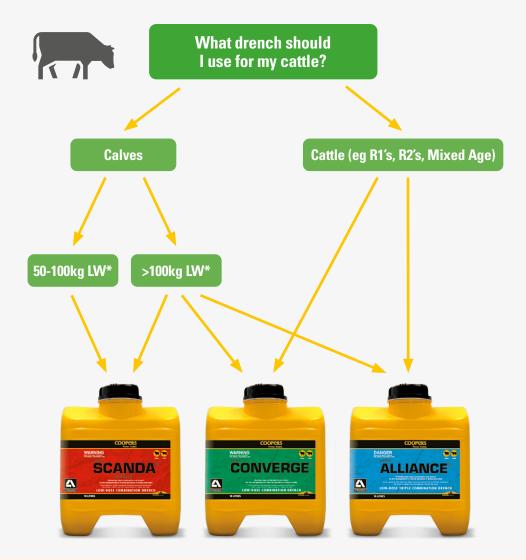

- Dual Active
- Perfect first drench as no Macrocyclic Lactones (ML)
- Available plain or mineralised
- See page 7 for more information

- Dual Active
- · Ideal second drench.
- Use as a primer drench for controlled release drench capsules containing only white drench
- Mineralised
- See page 8 for more information

- Triple Active
- Best practice for drench resistance management
- Mineralised
- See page 9 for more information

- Dual Active
- Perfect first drench as no Macrocyclic Lactones (ML)
- Available plain or mineralised
- See page 7 for more information

- Dual Active
- Treats Cooperia & Ostertagia
- Mineralised
- See page 8 for more information
- Triple Active
- Treats Cooperia & Ostertagia
- Mineralised
- See page 9 for more information

\*LW = Liveweight