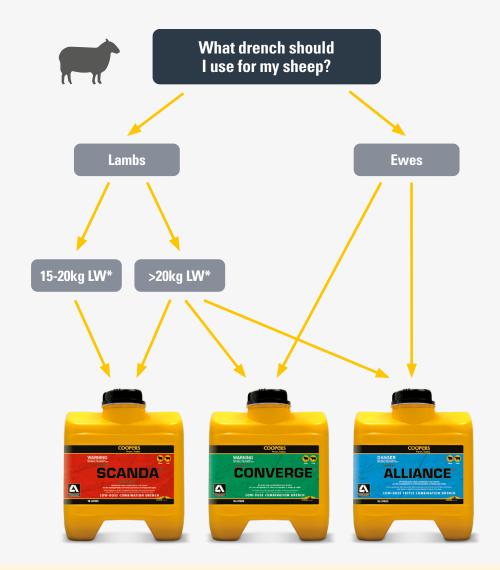

- Dual Active
- Perfect first drench as no Macrocyclic Lactones (ML)
- Available plain or mineralised
- See page 7 for more information

- Dual Active
- · Ideal second drench.
- Use as a primer drench for controlled release drench capsules containing only white drench
- Mineralised
- See page 8 for more information

- Triple Active
- Best practice for drench resistance management
- Mineralised
- See page 9 for more information

- Dual Active
- Perfect first drench as no Macrocyclic Lactones (ML)
- Available plain or mineralised
- See page 7 for more information

- Dual Active
- Treats Cooperia & Ostertagia
- Mineralised
- See page 8 for more information
- Triple Active
- Treats Cooperia & Ostertagia
- Mineralised
- See page 9 for more information

\*LW = Liveweight